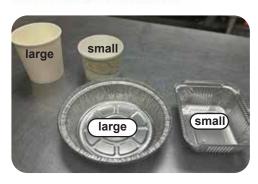

r 31, Apr 14 Meatball, Pasta

Single Slice of Pizza: 9 weeks

WED: BRETTONE: Feb 19, Mar 5, 26, Apr 9, 23 Rice Balls

WED: RICCIS: Feb 19, Mar 5, 26, Apr 9,23 Choice of Mini Panzo or Chicken Salad

THURS: XPRESS BBQ: 9 weeks (every Thursday) Chicken, Potatoes, Rice

Choice of Chicken/Beef Noodle or Rice or FRI: EDO JAPAN: Feb 21, Mar 21, Apr 11

Vegetarian Sushi

FRI: LUNCH PAILS: Mar 7, Apr 4

TUES: PIZZA: Feb 18-Apr 22 (every Tuesday)

FRI: LUNCH PAILS: : Feb 28, Mar 28, Apr 25 Turkey Sandwich or Mac & Cheese

APR 9: Baked with Joy Bunny Shaped Sugar Cookie 2025

TUES, WED, THURS: MILK Feb-April 2025 (weekly)

FRI: Kernel's: 8 weeks (every Friday)

Individually Wrapped Sugar Cookie -- Bunny

Shape

2% vs Chocolate Milk

Chicken Soup or Pancakes

Choice of Butter Salt, Caramel, Cheese















#### A special note on absence reporting:

Due to the volume of student absences, we ask that all lunches being donated / given to another student or sibling within the school be picked up at our volunteer table going forward. This helps us ensure that the appropriate student receives the lunch.

Please continue to send an email to falconshotlunch@gmail.com prior to 9 a.m. when reporting absences.

|          | Monday                                            | Tuesday                   | Wed                                      | Thurs                     | Fri                                        |
|----------|---------------------------------------------------|---------------------------|------------------------------------------|---------------------------|--------------